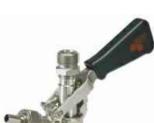

## PE-KC-U

- The Irish U.E.C. Keg Coupler.
- The System "U" for most Irish beers, stouts and ales.
- Assembly requires at least 6" head space above the keg rim.
- Not for Wine.

Shown PE-KC-U