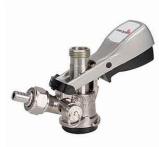

#### Shown PE-KC-D

Shown PE-KC-W

#### **PE-KC-W**

- The Wine Keg Coupler.
- The System "D" Ergo Lever Coupler 304 Stainless Steel Probe.
- Assembly requires at least 6" head space above the keg rim.
- For Wine.