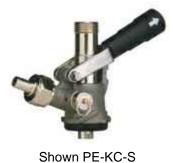

## PE-KC-S

- The European Keg Coupler.
- The System "S" for most European beers and ales.
- Assembly requires at least 6" head space above the keg rim.
- Not for Wine.