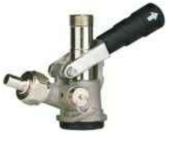

#### Shown PE-KC-D

Shown PE-KC-W

# PE-KC-D

- The American Single Valve Sankey Coupler.
- The System "D" for most US and Canadian beers and ales.
- Assembly requires at least 6" head space above the keg rim.
- Coupler will fit all 1/5, 1/4 and 1/2 US barrels. Not for Wine.