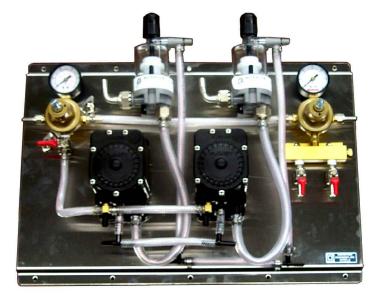

#### **Perfection Equipment, Inc. Perfecta Stainless Division**

Shown Pump Panel GRP-2

## **PUMP PANEL GRP-2**

#### **COMPLETE WITH THE FOLLOWING:**

- (2) Pressure Gauge.
- (2) Beermizer.
- (2) Flojet Beer Pump.
- (1) Completely Assembled Stainless
- Steel Panel with Braided Tubing, Fittings and Clamps.