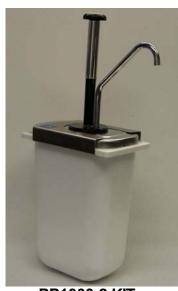

# Perfection Equipment, Inc. Perfecta Stainless Division

PP1000-2 KIT

PP1000-3 KIT

### **DESCRIPTION**

Direct Replacement for Existing Hand Pumps.

PP1000-1 KIT, Pump, 2-Quart Fountain Jar, Lid and Locking Cover.

PP1000-2 KIT, Pump, 3-Quart Fountain Jar, Lid and Locking Cover.

PP1000-3 KIT, Pump, 7-Quart Inset, Lid and Cover Lock.

#### **PERFORMANCE**

Product: Smooth Sauces (Including Dairy), No Particulate

1/2 Ounce Portion Every Pump

No Disassembly Required For Sanitizing (Clean-in-Place)

No Drip Spout

#### **INSTALLATION**

Fits Directly into Existing Front-of-House Condiment Dispensing Counter.

To Be Used With 2-Quart & 3-Quart Fountain Jar

To Be Used With 7-Quart Inset

Approximate Ship Weight: 5 pounds Kay Chemical Tested and NSF Listed