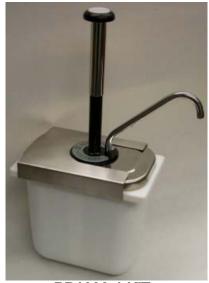

### **DESCRIPTION**

Direct Replacement for Existing Hand Pumps.

PP1000-1 KIT, Pump, 2-Quart Fountain Jar, Lid and Locking Cover.

PP1000-2 KIT, Pump, 3-Quart Fountain Jar, Lid and Locking Cover.

PP1000-3 KIT, Pump, 7-Quart Inset, Lid and Cover Lock.

#### **PERFORMANCE**

Product: Smooth Sauces (Including Dairy), No Particulate

1/2 Ounce Portion Every Pump

No Disassembly Required For Sanitizing (Clean-in-Place)

No Drip Spout

#### **INSTALLATION**

Fits Directly into Existing Front-of-House Condiment Dispensing Counter.

To Be Used With 2-Quart & 3-Quart Fountain Jar

To Be Used With 7-Quart Inset

Approximate Ship Weight: 5 pounds Kay Chemical Tested and NSF Listed