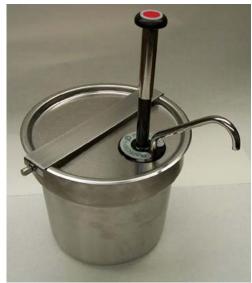

### **DESCRIPTION**

Direct Replacement for Existing Hand Pumps.

PP1000-1 KIT, Pump, 2-Quart Fountain Jar, Lid and Locking Cover.

PP1000-2 KIT, Pump, 3-Quart Fountain Jar, Lid and Locking Cover.

PP1000-3 KIT, Pump, 7-Quart Inset, Lid and Cover Lock.

#### **PERFORMANCE**

Product: Smooth Sauces (Including Dairy), No Particulate

1/2 Ounce Portion Every Pump

No Disassembly Required For Sanitizing (Clean-in-Place)

No Drip Spout

#### **INSTALLATION**

Fits Directly into Existing Front-of-House Condiment Dispensing Counter.

To Be Used With 2-Quart & 3-Quart Fountain Jar

To Be Used With 7-Quart Inset

Approximate Ship Weight: 5 pounds Kay Chemical Tested and NSF Listed