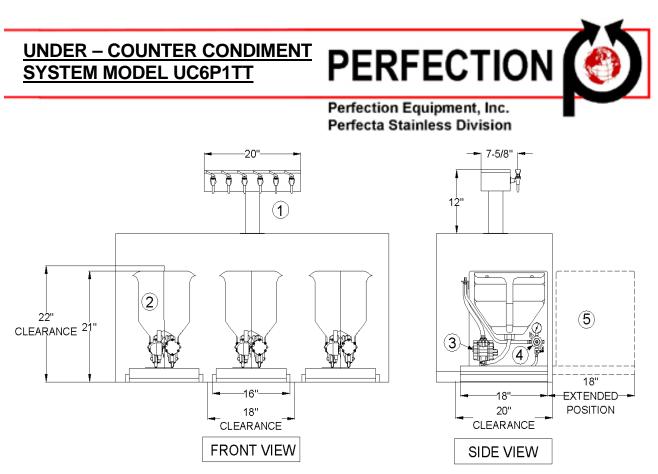

## NUMBERS REFER TO DRAWING

- 1. Stainless Steel 'T' TOWER with (6) Sureshot dispensing faucets (1)
- 2. Plastic 3-Gallon Product saddles (6)
- 3. Condiment Pump (6)
- 4. Low Pressure regulator (6)
- 5. Outline of Cradle in Extended Position

## SYSTEM ALSO INCLUDES

Round Product Labels (6)

Bag Connectors (6)

Plastic Saddles, Pumps, Low Pressure Regulators, and Bag Connectors to be Pre-fabricated and mounted on (3) 2-product Stainless Steel slide out cradles with 18" slides. System comes complete with all necessary tubing and ancillary components for a complete installation. This includes a **Clean-In-Place** kit.