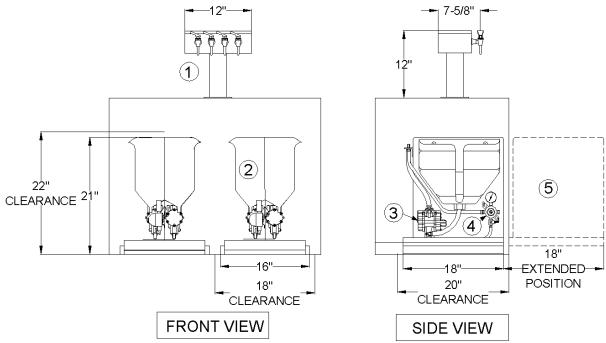

## SECURE CRADLES TO CABINET FLOOR

#### NUMBERS REFER TO DRAWING

- 1. Stainless Steel 'T' Tower Dispenser with (4) Sureshot dispensing faucet (1)
- Plastic 3-Gallon Product saddle (4)
- Condiment Pump (4)
- Low Pressure regulator (4)
- 5. Outline of Cradle in Extended Position

#### SYSTEM ALSO INCLUDES

Round Product Labels (4)

Bag Connectors (4)

Plastic Saddles, Pumps, Low Pressure Regulators, and Bag Connectors to be Pre-fabricated and mounted on (2) 2-product Stainless Steel slide out cradles with 18" slides. System comes complete with all necessary tubing and ancillary components for a complete installation. This includes a Clean-In-Place kit.