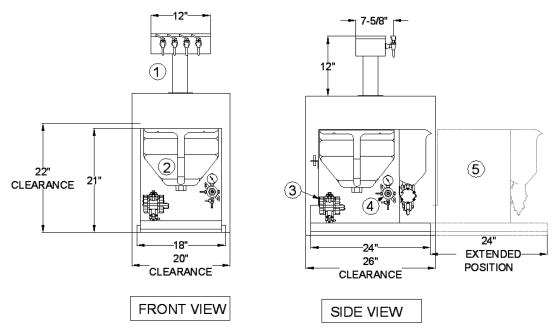

#### NUMBERS REFER TO DRAWING

- 1. Stainless Steel 'T' Tower Dispenser with (4) Sureshot dispensing faucets (1)
- 2. Plastic 3-Gallon Product saddle (3)
- 3. Condiment Pump (3)
- 4. Low Pressure regulator (3)
- 5. Outline of Cradle in Extended Position

#### SYSTEM ALSO INCLUDES

Round Product Labels (4)

Bag Connectors (3)

Plastic Saddles, Pumps, Low Pressure Regulators, and Bag Connectors to be Pre-fabricated and mounted on (1) 3-product Stainless Steel slide out cradle with 24" extended slides. System comes complete with all necessary tubing and ancillary components for a complete installation. This includes a Clean-In-Place kit.