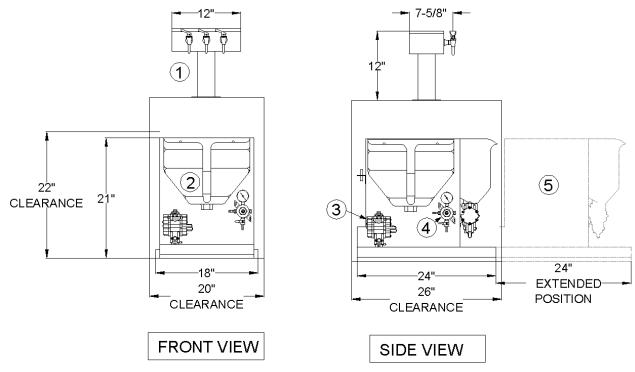

#### NUMBERS REFER TO DRAWING

- 1. Stainless Steel 'T' Tower Dispenser with (3) Sureshot dispensing faucets (1)
- 2. Plastic 3-Gallon Product saddle (3)
- Condiment Pump (3)
- 4. Low Pressure regulator (3)
- 5. Outline of Cradle in Extended Position