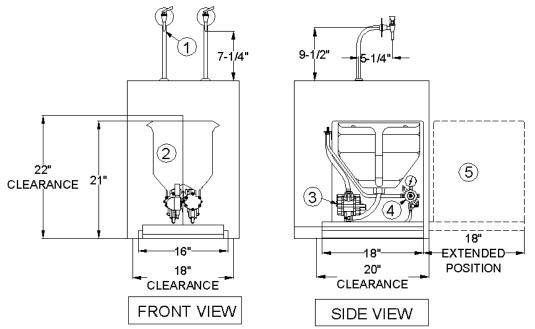

## UNDER-COUNTER CONDIMENT SYSTEM MODEL UC2P2PT

Perfection Equipment, Inc. Perfecta Stainless Division

SECURE CRADLES TO CABINET FLOOR

## NUMBERS REFER TO DRAWING

- 1. PT-1 9-1/2" Stainless Steel Gooseneck Dispenser with (1) Sureshot dispensing faucet. (2)
- 2. Plastic 3-Gallon Product saddles (2)
- 3. Condiment Pump (2)
- 4. Low Pressure regulator (2)
- 5. Outline of Cradle in Extended Position

## SYSTEM ALSO INCLUDES

Round Product Labels (2)

Bag Connectors (2)

Plastic Saddles, Pumps, Low Pressure Regulators, and Bag Connectors to be Pre-fabricated and mounted on (2) 2-product Stainless Steel slide out cradle with 18" slides. System comes complete with all necessary tubing and ancillary components for a complete installation. This includes a **Clean-In-Place** kit.