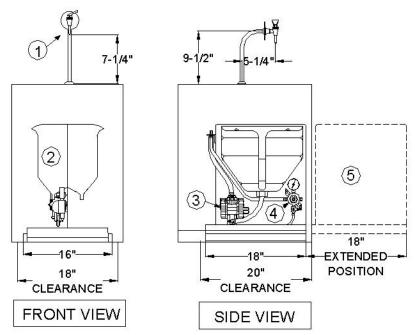

## SECURE CRADLES TO CABINET FLOOR

#### NUMBERS REFER TO DRAWING

- 1. PT-1 Dispenser with Sureshot dispensing faucet. (1)
- Plastic 3-Gallon Product saddles (2)
- Condiment Pump (1)
- Low Pressure regulator (1)
- 5. Outline of Cradle in Extended Position

#### SYSTEM ALSO INCLUDES

Round Product Labels (1)

Bag Connectors (2)

Manual Changeover Valve (1)

Plastic Saddles, Pump, Low Pressure Regulators, and Bag Connectors to be Pre-fabricated and mounted on a 2-bag Stainless Steel slide out cradle with 18" slides. System comes complete with all necessary tubing and ancillary components for a complete installation. This includes a Clean-In-Place kit.