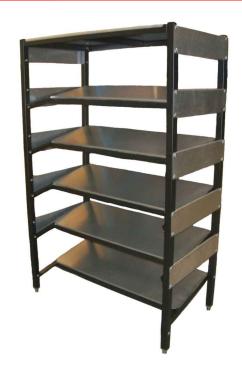

## **FEATURES**

- Meets all applicable N.S.F. requirements
- Long lasting 16 guage Steel Construction
- Galvanized Bag-In-Box Shelves sloped for easy removal of product
- Galvanized top shelf to accomodate beverage system
- Upright posts and shelf supports finished in No-Mar
- Side mounting panels for Bag-In-Box pumps
- · Adjustable stainless steel feet

## **OPTIONS**

- Stainless steel Bag-In-Box shelves
- Stainless steel top shelf

**MODEL** PE-10-BIB-TS Capacity (10) Bag-In-Box cartons

**MODEL** PE-15-BIB-TS Capacity (15) Bag-In-Box cartons

PE-16-BIB-2TS Capacity (16) Bag-In-Box cartons Additional top shelf for air compressor