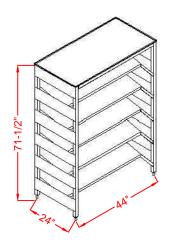

## **BAG-IN-BOX SYRUP RACKS**





Perfecta Stainless Division

## **FEATURES**

- Meets all applicable N.S.F. requirements
- Long lasting 16 guage Steel Construction
- Galvanized Bag-In-Box Shelves sloped for easy removal of product
- Galvanized top shelf to accomodate beverage system
- Upright posts and shelf supports finished in No-Mar
- Side mounting panels for Bag-In-Box pumps
- · Adjustable stainless steel feet

(Assembly required)

## **OPTIONS**

- Stainless steel Bag-In-Box shelves
- Stainless steel top shelf



**MODEL** PE-10-BIB-TS Capacity (10) Bag-In-Box cartons



**MODEL** PE-15-BIB-TS Capacity (15) Bag-In-Box cartons



PE-16-BIB-2TS Capacity (16) Bag-In-Box cartons Additional top shelf for air compressor



**MODEL** PE-20-BIB-TS Capacity (20) Bag-In-Box cartons

## SERVICE AVAILABLE FROM NATIONAL NETWORK

- Service Agencies Established and Trained
- Service Agencies Available where You need them and when You want them



Rev. 09/06/2019