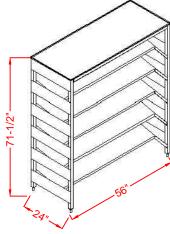

## **BAG-IN-BOX SYRUP RACKS**

Perfecta Stainless Division

## **FEATURES**

- Meets all applicable N.S.F. requirements
- Long lasting 16 guage Steel Construction
- Galvanized Bag-In-Box Shelves sloped for easy removal of product
- Galvanized top shelf to accomodate beverage system
- Upright posts and shelf supports finished in No-Mar
- Side mounting panels for Bag-In-Box pumps
- · Adjustable stainless steel feet

## **OPTIONS**

- Stainless steel Bag-In-Box shelves
- Stainless steel top shelf

**MODEL** PE-10-BIB-TS Capacity (10) Bag-In-Box cartons

**MODEL** PE-15-BIB-TS Capacity (15) Bag-In-Box cartons

PE-16-BIB-2TS Capacity (16) Bag-In-Box cartons Additional top shelf for air compressor

**MODEL** PE-20-BIB-TS Capacity (20) Bag-In-Box cartons