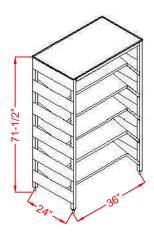

## **OPTIONS**

- Stainless steel Bag-In-Box shelves
- Stainless steel top shelf

**MODEL** PE-10-BIB-TS Capacity (10) Bag-In-Box cartons

**MODEL** PE-15-BIB-TS Capacity (15) Bag-In-Box cartons

PE-16-BIB-2TS Capacity (16) Bag-In-Box cartons Additional top shelf for air compressor