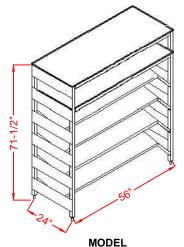

## **BAG-IN-BOX SYRUP RACKS**

Perfecta Stainless Division

## **FEATURES**

- Meets all applicable N.S.F. requirements
- Long lasting 16 guage Steel Construction
- Galvanized Bag-In-Box Shelves sloped for easy removal of product
- Galvanized top shelf to accomodate beverage system
- Upright posts and shelf supports finished in No-Mar
- Side mounting panels for Bag-In-Box pumps
- · Adjustable stainless steel feet

## **OPTIONS**

- Stainless steel Bag-In-Box shelves
- Stainless steel top shelf

**MODEL** PE-10-BIB-TS Capacity (10) Bag-In-Box cartons

**MODEL** PE-15-BIB-TS Capacity (15) Bag-In-Box cartons

PE-16-BIB-2TS Capacity (16) Bag-In-Box cartons Additional top shelf for air compressor

**MODEL** PE-20-BIB-TS Capacity (20) Bag-In-Box cartons