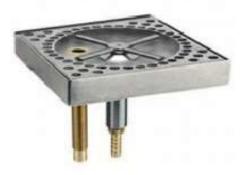

## Model PE-6.5GRDT-SS

6-1/2" X 6-1/2" Stainless steel surface mount drip tray with 1/2" drain to be plumbed by others.

Mounting Template available upon request.