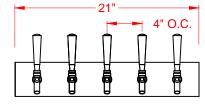

STANDARD FEATURES

- Constructed of 304 stainless steel
- No. 4 finish
- Fabricated for use with remote glycol, air-cooled or direct draw system.
- BPA and PVC free anti-microbial product lines
- Chrome plated U.S. style faucet with brass body and shank. (handles not included)
- Includes all mounting hardware

### **OPTIONS**

- 304 Stainless Steel faucets and shanks for beer, wine water cocktails and liquor dispensing applications
- U.S. or European style faucets with or without flow controls
- · Faucet handles and faucet locks
- Illuminated tap markers
- Powder coated finishes available
- Custom sizes available: Submit your own design or have us design one around your needs



Front

Model: PE-WMLD-2



Front

Model: PE-WMLD-3



Typical Side

Model: PE-WMLD



Front

Model: PE-WMLD-4



Front

Model: PE-WMLD-5



Front

Model: PE-WMLD-6