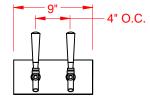

Front

Model: PE-WMLD-2

Front

Model: PE-WMLD-3

Typical Side

Model: PE-WMLD

Front

Model: PE-WMLD-4