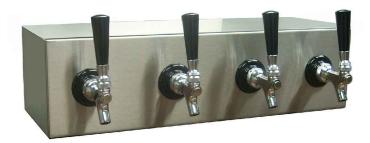

# \*\*\* NEW \*\*\* 4" High X 4" Deep Compact space-saving design

Shown Model: PE-WMLD-4 (handles not included)