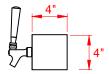

# \*\*\* NEW \*\*\* 4" High X 4" Deep Compact space-saving design

Shown Model: PE-WMLD-4 (handles not included)

Front

Model: PE-WMLD-2

Front

Model: PE-WMLD-3

Typical Side

Model: PE-WMLD

Front

Model: PE-WMLD-4