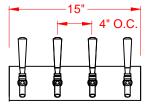

Front

Model: PE-WMLD-2

Front

Model: PE-WMLD-3

Typical Side

Model: PE-WMLD

Front

Model: PE-WMLD-4