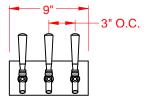

Front

Model: PE-WMLD-2

Front

Model: PE-WMLD-3

Typical Side

Model: PE-WMLD

Front

Model: PE-WMLD-4