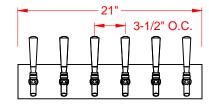

ructed of 304 stainless steel
- No. 4 finish
- Fabricated for use with remote glycol, air-cooled or direct draw system.
- BPA and PVC free anti-microbial product lines
- Chrome plated U.S. style faucet with brass body and shank. (handles not included)
- Includes all mounting hardware

### **OPTIONS**

- 304 Stainless Steel faucets and shanks for beer, wine water cocktails and liquor dispensing applications
- U.S. or European style faucets with or without flow controls
- · Faucet handles and faucet locks
- Illuminated tap markers
- Powder coated finishes available
- Custom sizes available: Submit your own design or have us design one around your needs



Front

Model: PE-WMLD-2



Front

Model: PE-WMLD-3



Typical Side

Model: PE-WMLD



Front

Model: PE-WMLD-4



Front

Model: PE-WMLD-5



Front

Model: PE-WMLD-6