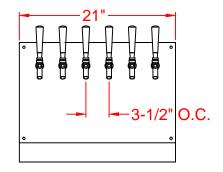

Shown Model: PE-WMDD-4 (handles not included)

Front Model: PE-WMDD-2

Front Model: PE-WMDD-4

Front Model: PE-WMDD-3

Front Model: PE-WMDD-5

Typical Side

Model: PE-WMDD

Front Model: PE-WMDD-6