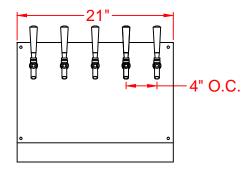

Shown Model: PE-WMDD-4 (handles not included)

Front Model: PE-WMDD-2

Front Model: PE-WMDD-4

Front Model: PE-WMDD-3

Front Model: PE-WMDD-5

Typical Side

Model: PE-WMDD

Front Model: PE-WMDD-6