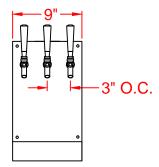

Shown Model: PE-WMDD-4 (handles not included)

Front Model: PE-WMDD-2

Front Model: PE-WMDD-4

Front Model: PE-WMDD-3

Front Model: PE-WMDD-5

Typical Side

Model: PE-WMDD

Front Model: PE-WMDD-6