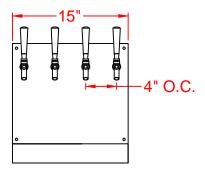

Shown Model: PE-WMDD-4 (handles not included)

Front Model: PE-WMDD-2

Front Model: PE-WMDD-4

Front Model: PE-WMDD-3

Front Model: PE-WMDD-5

Typical Side

Model: PE-WMDD

Front Model: PE-WMDD-6