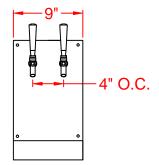

Shown Model: PE-WMDD-4 (handles not included)

Front Model: PE-WMDD-2

Front Model: PE-WMDD-4

Front Model: PE-WMDD-3

Front Model: PE-WMDD-5

Typical Side

Model: PE-WMDD

Front Model: PE-WMDD-6