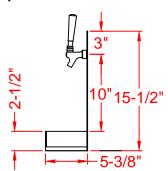

Shown Model: PE-WMDD-4 (handles not included)

Front Model: PE-WMDD-2

Front Model: PE-WMDD-4

Front Model: PE-WMDD-3

Front Model: PE-WMDD-5

Typical Side

Model: PE-WMDD

Front Model: PE-WMDD-6