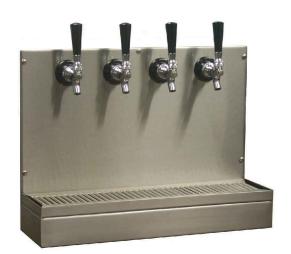

## WALLMOUNT DIRECT DRAW DISPENSERS WITH DRAINER TRAY

Shown Model: PE-WMDD-4 (handles not included)

Front Model: PE-WMDD-2

Front Model: PE-WMDD-4

Front Model: PE-WMDD-3

Front Model: PE-WMDD-5

Typical Side

Model: PE-WMDD

Front Model: PE-WMDD-6