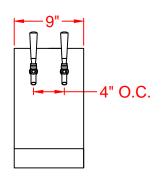

3" O.C.

Front Model: PE-WM-2

Front Model: PE-WM-3

Typical Side Model: PE-WM

Front Model: PE-WM-4

Front Model: PE-WM-5

Front Model: PE-WM-6