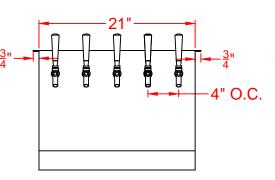

3" O.C.

Front Model: PE-WM-2

Front Model: PE-WM-3

Typical Side Model: PE-WM

Front Model: PE-WM-4

Front Model: PE-WM-5

Front Model: PE-WM-6