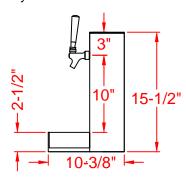

3" O.C.

Front Model: PE-WM-2

Front Model: PE-WM-3

Typical Side Model: PE-WM

Front Model: PE-WM-4

Front Model: PE-WM-5

Front Model: PE-WM-6