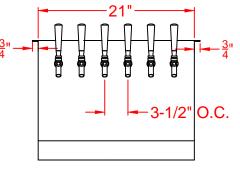

3" O.C.

Front Model: PE-WM-2

Front Model: PE-WM-3

Typical Side Model: PE-WM

Front Model: PE-WM-4

Front Model: PE-WM-5

Front Model: PE-WM-6