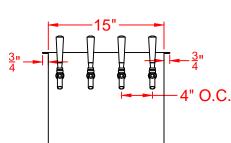

3" O.C.

Front Model: PE-WM-2

Front Model: PE-WM-3

Typical Side Model: PE-WM

Front Model: PE-WM-4

Front Model: PE-WM-5

Front Model: PE-WM-6