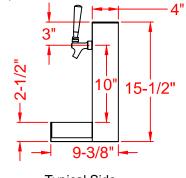

TANDARD FEATURES**

- Constructed of 304 stainless steel
- No. 4 finish
- Fabricated for use with remote glycol, air-cooled or direct draw system.
- BPA and PVC free anti-microbial product lines
- Chrome plated U.S. style faucet with brass body and shank. (handles not included)
- Includes all mounting hardware

### **OPTIONS**

- 304 Stainless Steel faucets and shanks for beer, wine, water cocktails and liquor dispensing applications
- U.S. or European style faucets with or without flow controls
- Faucet handles and faucet locks
- Illuminated tap markers
- Powder coated finishes available
- Custom sizes available: Submit your own design or have us design one around your needs



Front Model: PE-UBD-2



Front Model: PE-UBD-4



Front

Model: PE-UBD-3

21"

Front

Model: PE-UBD-5

4" O.C.



Typical Side Model: PE-UBD





# PERFECTION Equipment, Inc.

4259 Lee Avenue, Gurnee, Illinois 60031, Phone: 847-244-7200, Fax: 847-244-7205, Toll Free: 800-356-6301 Website: www.perfectequip.com Mail to: sales@perfectequip.com