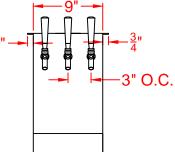

Front Model: PE-UBD-2

Front Model: PE-UBD-4

Front

Model: PE-UBD-3

21"

Front

Model: PE-UBD-5

4" O.C.