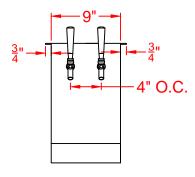

Front Model: PE-UBD-2

Front Model: PE-UBD-4

Front

Model: PE-UBD-3

21"

Front

Model: PE-UBD-5

4" O.C.