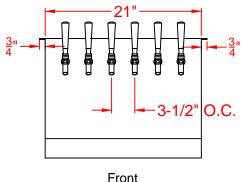

Front Model: PE-UBD-2

Front Model: PE-UBD-4

Front

Model: PE-UBD-3

21"

Front

Model: PE-UBD-5

4" O.C.