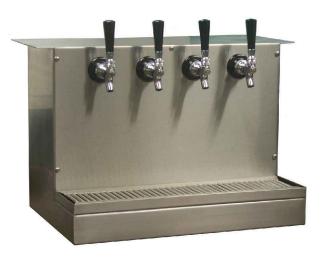

## UNDER BAR DISPENSERS WITH DRAINER TRAY

Shown Model: PE-UBD-4 (handles not included)

PERFECTION

#### **STANDARD FEATURES**

- Constructed of 304 stainless steel
- No. 4 finish
- Fabricated for use with remote glycol, air-cooled or direct draw system.
- BPA and PVC free anti-microbial product lines
- Chrome plated U.S. style faucet with brass body and shank. (handles not included)
- Includes all mounting hardware

### **OPTIONS**

- 304 Stainless Steel faucets and shanks for beer, wine, water cocktails and liquor dispensing applications
- U.S. or European style faucets with or without flow controls
- Faucet handles and faucet locks
- Illuminated tap markers
- Powder coated finishes available
- Custom sizes available: Submit your own design or have us design one around your needs