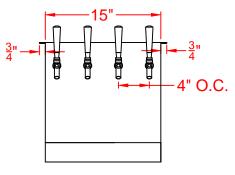

Front Model: PE-UBD-2

Front Model: PE-UBD-4

Front

Model: PE-UBD-3

21"

Front

Model: PE-UBD-5

4" O.C.