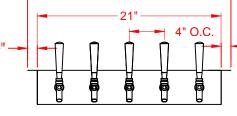

D FEATURES

- Constructed of 304 stainless steel
- No. 4 finish
- Fabricated for use with remote glycol, air-cooled or direct draw system.
- BPA and PVC free anti-microbial product lines
- Chrome plated U.S. style faucet with brass body and shank. (handles not included)
- Includes all mounting hardware

#### **OPTIONS**

- 304 Stainless Steel faucets and shanks for beer, wine water cocktails and liquor dispensing applications
- U.S. or European style faucets with or without flow controls
- · Faucet handles and faucet locks
- · Illuminated tap markers
- Powder coated finishes available
- Custom sizes available: Submit your own design or have us design one around your needs



Front

Model: PE-UBB-2



Front

Model: PE-UBB-3

22-1/2'



Typical Side

Model: PE-UBB



Model: PE-UBB-4

Front



Front

Model: PE-UBB-5



Front

Model: PE-UBB-6