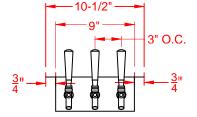

Front

Model: PE-UBB-2

Front

Model: PE-UBB-3

22-1/2'

Typical Side

Model: PE-UBB

Model: PE-UBB-4

Front

Front

Model: PE-UBB-5

Front

Model: PE-UBB-6