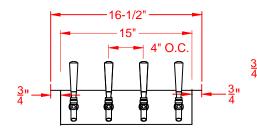

Front

Model: PE-UBB-2

Front

Model: PE-UBB-3

22-1/2'

Typical Side

Model: PE-UBB

Model: PE-UBB-4