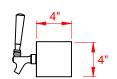

## \*\*\* NEW \*\*\* 4" High X 4" Deep Compact space-saving design

Shown Model: PE-UBB-4 (handles not included)