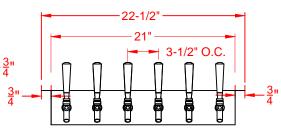

Front

Model: PE-UBB-2

Front

Model: PE-UBB-3

22-1/2'

Typical Side

Model: PE-UBB

Model: PE-UBB-4

Front

Front

Model: PE-UBB-5

Front

Model: PE-UBB-6