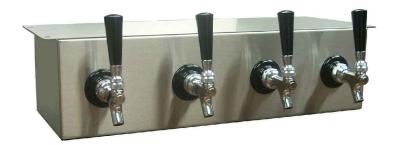

Front

Model: PE-UBB-2

Front

Model: PE-UBB-3

22-1/2'

Typical Side

Model: PE-UBB

Model: PE-UBB-4