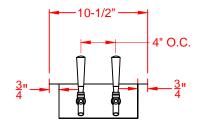

Front

Model: PE-UBB-2

Front

Model: PE-UBB-3

22-1/2'

Typical Side

Model: PE-UBB

Model: PE-UBB-4