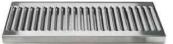

## RECOMMENDED DRIP TRAY

Standard - 12" x 5" x 3/4" Surface Mount.

Shown Polished Stainless Steel Drip Tray (Standard)