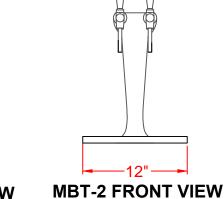

# MIAMI BEER TOWERS

**MBT-1 FRONT VIEW** 

### Perfection Equipment, Inc. Perfecta Stainless Division

PERFECTION

| Model Number | Finish         | Faucets |
|--------------|----------------|---------|
| MBT-1-BR     | Brass          | 1       |
| MBT-1-CH     | Stainless Stee | el 1    |
| MBT-2-SS     | Brass          | 2       |
| MNT-2-BR     | Stainless Stee | el 2    |