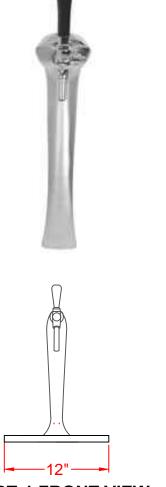

## RECOMMENDED DRIP TRAY

Standard - 12" x 5" x 3/4" Surface Mount.

Shown Polished Stainless Steel Drip Tray (Standard)