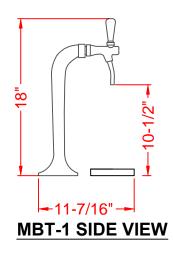

# MIAMI BEER TOWERS

**MBT-1 FRONT VIEW** 

### Perfection Equipment, Inc. Perfecta Stainless Division

PERFECTION

| Model Number | Finish         | Faucets |
|--------------|----------------|---------|
| MBT-1-BR     | Brass          | 1       |
| MBT-1-CH     | Stainless Stee | el 1    |
| MBT-2-SS     | Brass          | 2       |
| MNT-2-BR     | Stainless Stee | el 2    |