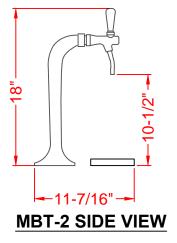

# MIAMI BEER TOWERS

**MBT-1 FRONT VIEW** 

### Perfection Equipment, Inc. Perfecta Stainless Division

PERFECTION

| Model Number | Finish         | Faucets |
|--------------|----------------|---------|
| MBT-1-BR     | Brass          | 1       |
| MBT-1-CH     | Stainless Stee | el 1    |
| MBT-2-SS     | Brass          | 2       |
| MNT-2-BR     | Stainless Stee | el 2    |

## STANDARD FEATURES

- Constructed of 304 stainless steel
- No. 4 finish
- Fabricated for use with remote glycol, air-cooled or direct draw system.
- BPA and PVC free anti-microbial product lines
- Chrome plated U.S. style faucet with brass body and shank.
  - (handles not included)
- Includes all mounting hardware

### **OPTIONS**

- 304 Stainless Steel faucets and shanks for beer, wine, water cocktails and liquor dispensing applications
- U.S. or European style faucets with or without flow controls
- Faucet handles and faucet locks
- Illuminated tap markers
- Powder coated finishes available
- Custom sizes available: Submit your own design or have us design one around your needs