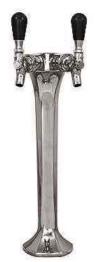

# MIAMI BEER TOWERS

**MBT-1 FRONT VIEW** 

### Perfection Equipment, Inc. Perfecta Stainless Division

PERFECTION

| Model Number | Finish         | Faucets |
|--------------|----------------|---------|
| MBT-1-BR     | Brass          | 1       |
| MBT-1-CH     | Stainless Stee | el 1    |
| MBT-2-SS     | Brass          | 2       |
| MNT-2-BR     | Stainless Stee | el 2    |