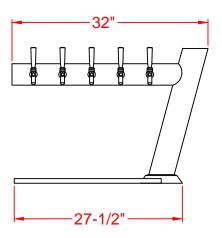

#### Perfection Equipment, Inc. Perfecta Stainless Division

| Model Number | Finish          | Faucets |
|--------------|-----------------|---------|
| PE-4LTCT-BR  | Brass           | 4       |
| PE-4LTCT-SS  | Stainless Steel | 4       |
| PE-5LTCT-BR  | Brass           | 5       |
| PE-5LTCT-SS  | Stainless Steel | 5       |

#### **STANDARD FEATURES**

- Constructed of 304 stainless steel
- No. 4 finish
- Fabricated for use with remote glycol, air-cooled or direct draw system.
- BPA and PVC free anti-microbial product lines
- Chrome plated U.S. style faucet with brass body and shank. (handles not included)
- Includes all mounting hardware