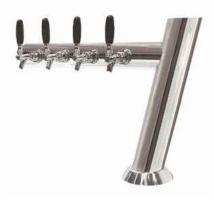

#### Perfection Equipment, Inc. Perfecta Stainless Division

| Model Number | Finish          | Faucets |
|--------------|-----------------|---------|
| PE-4LTCT-BR  | Brass           | 4       |
| PE-4LTCT-SS  | Stainless Steel | 4       |
| PE-5LTCT-BR  | Brass           | 5       |
| PE-5LTCT-SS  | Stainless Steel | 5       |

#### **STANDARD FEATURES**

- Constructed of 304 stainless steel
- No. 4 finish
- Fabricated for use with remote glycol, air-cooled or direct draw system.
- BPA and PVC free anti-microbial product lines
- Chrome plated U.S. style faucet with brass body and shank. (handles not included)
- Includes all mounting hardware