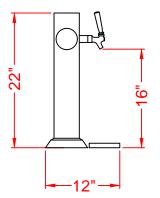

# L-TAPER CUT BEER TOWERS

#### Perfection Equipment, Inc. Perfecta Stainless Division

| Model Number | Finish          | Faucets |
|--------------|-----------------|---------|
| PE-4LTCT-BR  | Brass           | 4       |
| PE-4LTCT-SS  | Stainless Steel | 4       |
| PE-5LTCT-BR  | Brass           | 5       |
| PE-5LTCT-SS  | Stainless Steel | 5       |

#### **STANDARD FEATURES**

- Constructed of 304 stainless steel
- No. 4 finish
- Fabricated for use with remote glycol, air-cooled or direct draw system.
- BPA and PVC free anti-microbial product lines
- Chrome plated U.S. style faucet with brass body and shank. (handles not included)
- Includes all mounting hardware