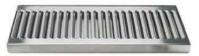

### **RECOMMENDED DRIP TRAY**

Standard - 20" x 5" x 3/4" Surface Mount Standard - 24" x 5" x 3/4" Surface Mount

23-1/2"

PERFECTION Equipment, Inc. 4259 Lee Avenue, Gurnee, Illinois 60031, Phone: 847-244-7200, Fax: 847-244-7205, Toll Free: 800-356-6301 Website: www.perfectequip.com E-mail: sales@perfectequip.com