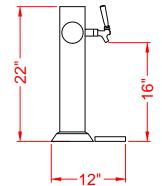

# L-TAPER CUT BEER TOWERS

#### Perfection Equipment, Inc. Perfecta Stainless Division

| Model Number | Finish          | Faucets |
|--------------|-----------------|---------|
| PE-4LTCT-BR  | Brass           | 4       |
| PE-4LTCT-SS  | Stainless Steel | 4       |
| PE-5LTCT-BR  | Brass           | 5       |
| PE-5LTCT-SS  | Stainless Steel | 5       |

#### **STANDARD FEATURES**

- Constructed of 304 stainless steel
- No. 4 finish
- Fabricated for use with remote glycol, air-cooled or direct draw system.
- BPA and PVC free anti-microbial product lines
- Chrome plated U.S. style faucet with brass body and shank. (handles not included)
- Includes all mounting hardware