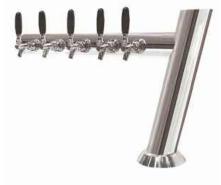

#### Perfection Equipment, Inc. Perfecta Stainless Division

| Model Number | Finish          | Faucets |
|--------------|-----------------|---------|
| PE-4LTCT-BR  | Brass           | 4       |
| PE-4LTCT-SS  | Stainless Steel | 4       |
| PE-5LTCT-BR  | Brass           | 5       |
| PE-5LTCT-SS  | Stainless Steel | 5       |

#### **STANDARD FEATURES**

- Constructed of 304 stainless steel
- No. 4 finish
- Fabricated for use with remote glycol, air-cooled or direct draw system.
- BPA and PVC free anti-microbial product lines
- Chrome plated U.S. style faucet with brass body and shank. (handles not included)
- Includes all mounting hardware