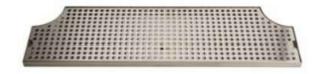

#### RECOMMENDED DRIP TRAY

Standard - 28" x 8-1/2" x 3/4" Surface Mount. (8 faucet) Standard - 34" x 8-1/2" x 3/4" Surface Mount. (10 faucet)

Shown Stainless Steel Drip Tray (Standard)

PE-GPT-8 **FRONT VIEW** 