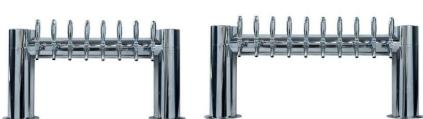

## **GOAL POST BEER TOWERS**

### Perfection Equipment, Inc. Perfecta Stainless Division

| Finish F       | aucets                                   |
|----------------|------------------------------------------|
| Brass          | 8                                        |
| Chrome         | 8                                        |
| Stainless Stee | el 8                                     |
| Brass          | 10                                       |
| Chrome         | 10                                       |
| Stainless Stee | el 10                                    |
|                | Brass Chrome Stainless Stee Brass Chrome |

#### STANDARD FEATURES

- · Constructed of 304 stainless steel
- No. 4 finish
- · Fabricated for use with remote glycol, air-cooled or direct draw system.
- BPA and PVC free anti-microbial product lines
- Chrome plated U.S. style faucet with brass body and shank. (handles not included)
- · Includes all mounting hardware

#### **OPTIONS**

- 304 Stainless Steel faucets and shanks for beer, wine, water cocktails and liquor dispensing applications
- U.S. or European style faucets with or without flow controls
- Faucet handles and faucet locks
- Illuminated tap markers
- · Powder coated finishes available
- Custom sizes available: Submit your own design or have us design one around your needs