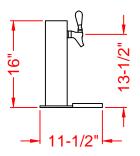

#### RECOMMENDED DRIP TRAY

Standard - 28" x 8-1/2" x 3/4" Surface Mount. (8 faucet) Standard - 34" x 8-1/2" x 3/4" Surface Mount. (10 faucet)

Shown Stainless Steel Drip Tray (Standard)

PE-GPT-8 **FRONT VIEW** 

PE-GPT-10 **FRONT VIEW** 

PE-GPT-8 SIDE VIEW

PE-GPT-10 SIDE VIEW