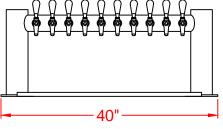

#### RECOMMENDED DRIP TRAY

Standard - 28" x 8-1/2" x 3/4" Surface Mount. (8 faucet) Standard - 34" x 8-1/2" x 3/4" Surface Mount. (10 faucet)

Shown Stainless Steel Drip Tray (Standard)

PE-GPT-8 **FRONT VIEW** 

PE-GPT-10 **FRONT VIEW** 

PE-GPT-8 SIDE VIEW

PE-GPT-10 SIDE VIEW