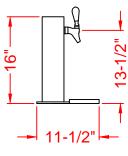

#### RECOMMENDED DRIP TRAY

Standard - 28" x 8-1/2" x 3/4" Surface Mount. (8 faucet) Standard - 34" x 8-1/2" x 3/4" Surface Mount. (10 faucet)

Shown Stainless Steel Drip Tray (Standard)

PE-GPT-8 **FRONT VIEW** 

PE-GPT-10 **FRONT VIEW** 

PE-GPT-8 SIDE VIEW

PE-GPT-10 SIDE VIEW