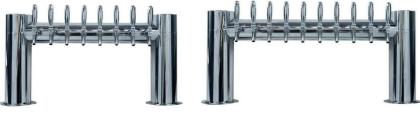

## **GOAL POST BEER TOWERS**

### Perfection Equipment, Inc. Perfecta Stainless Division

| Finish F       | aucets                                   |
|----------------|------------------------------------------|
| Brass          | 8                                        |
| Chrome         | 8                                        |
| Stainless Stee | el 8                                     |
| Brass          | 10                                       |
| Chrome         | 10                                       |
| Stainless Stee | el 10                                    |
|                | Brass Chrome Stainless Stee Brass Chrome |

#### STANDARD FEATURES

- · Constructed of 304 stainless steel
- No. 4 finish
- · Fabricated for use with remote glycol, air-cooled or direct draw system.
- BPA and PVC free anti-microbial product lines
- Chrome plated U.S. style faucet with brass body and shank. (handles not included)
- · Includes all mounting hardware

#### **OPTIONS**

- 304 Stainless Steel faucets and shanks for beer, wine, water cocktails and liquor dispensing applications
- U.S. or European style faucets with or without flow controls
- Faucet handles and faucet locks
- Illuminated tap markers
- · Powder coated finishes available
- Custom sizes available: Submit your own design or have us design one around your needs