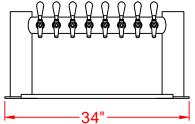

#### RECOMMENDED DRIP TRAY

Standard - 28" x 8-1/2" x 3/4" Surface Mount. (8 faucet) Standard - 34" x 8-1/2" x 3/4" Surface Mount. (10 faucet)

Shown Stainless Steel Drip Tray (Standard)

PE-GPT-8 **FRONT VIEW** 

PE-GPT-10 **FRONT VIEW** 

PE-GPT-8 SIDE VIEW

PE-GPT-10 SIDE VIEW