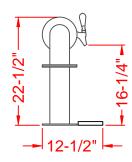

### ARCADIA BEER TOWERS

## Perfection Equipment, Inc. Perfecta Stainless Division

| <b>Model Number</b> | Finish          | <b>Faucets</b> |
|---------------------|-----------------|----------------|
| PE-6ARCT-BR         | Brass           | 8              |
| PE-6ACRT-SS         | Stainless Steel | 8              |
| PE-8ARCT-BR         | Brass           | 10             |
| PE-8ARCT-SS         | Stainless Steel | 10             |
| PE-10ARCT-BR        | Brass           | 12             |
| PE-10ARCT-SS        | Stainless Steel | 12             |

#### STANDARD FEATURES

- Constructed of 304 stainless steel
- No. 4 finish
- Fabricated for use with remote glycol, air-cooled or direct draw system.
- BPA and PVC free anti-microbial product lines
- Chrome plated U.S. style faucet with brass body and shank. (handles not included)
- · Includes all mounting hardware