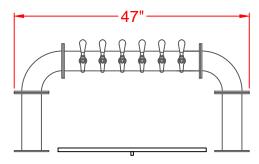

## Perfection Equipment, Inc. Perfecta Stainless Division

| <b>Model Number</b> | Finish          | <b>Faucets</b> |
|---------------------|-----------------|----------------|
| PE-6ARCT-BR         | Brass           | 8              |
| PE-6ACRT-SS         | Stainless Steel | 8              |
| PE-8ARCT-BR         | Brass           | 10             |
| PE-8ARCT-SS         | Stainless Steel | 10             |
| PE-10ARCT-BR        | Brass           | 12             |
| PE-10ARCT-SS        | Stainless Steel | 12             |

#### RECOMMENDED DRIP TRAY

Standard - 30" x 5" x 3/4" Surface Mount (8) faucet Standard - 38" x 5" x 3/4" Surface Mount (10) faucet Standard - 46" x 5" x 3/4" Surface Mount (12) faucet