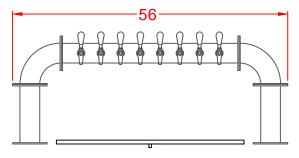

## Perfection Equipment, Inc. Perfecta Stainless Division

| <b>Model Number</b> | Finish          | <b>Faucets</b> |
|---------------------|-----------------|----------------|
| PE-6ARCT-BR         | Brass           | 8              |
| PE-6ACRT-SS         | Stainless Steel | 8              |
| PE-8ARCT-BR         | Brass           | 10             |
| PE-8ARCT-SS         | Stainless Steel | 10             |
| PE-10ARCT-BR        | Brass           | 12             |
| PE-10ARCT-SS        | Stainless Steel | 12             |

#### RECOMMENDED DRIP TRAY

Standard - 30" x 5" x 3/4" Surface Mount (8) faucet Standard - 38" x 5" x 3/4" Surface Mount (10) faucet Standard - 46" x 5" x 3/4" Surface Mount (12) faucet