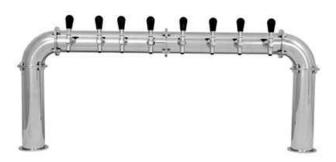

### ARCADIA BEER TOWERS

#### STANDARD FEATURES

- Constructed of 304 stainless steel
- No. 4 finish
- Fabricated for use with remote glycol, air-cooled or direct draw system.
- BPA and PVC free anti-microbial product lines
- Chrome plated U.S. style faucet with brass body and shank. (handles not included)
- · Includes all mounting hardware