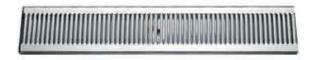

#### RECOMMENDED DRIP TRAY

Standard - 30" x 5" x 3/4" Surface Mount (8) faucet Standard - 38" x 5" x 3/4" Surface Mount (10) faucet Standard - 46" x 5" x 3/4" Surface Mount (12) faucet