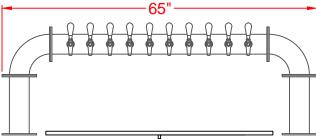

## Perfection Equipment, Inc. Perfecta Stainless Division

| <b>Model Number</b> | Finish          | <b>Faucets</b> |
|---------------------|-----------------|----------------|
| PE-6ARCT-BR         | Brass           | 8              |
| PE-6ACRT-SS         | Stainless Steel | 8              |
| PE-8ARCT-BR         | Brass           | 10             |
| PE-8ARCT-SS         | Stainless Steel | 10             |
| PE-10ARCT-BR        | Brass           | 12             |
| PE-10ARCT-SS        | Stainless Steel | 12             |

#### RECOMMENDED DRIP TRAY

Standard - 30" x 5" x 3/4" Surface Mount (8) faucet Standard - 38" x 5" x 3/4" Surface Mount (10) faucet Standard - 46" x 5" x 3/4" Surface Mount (12) faucet