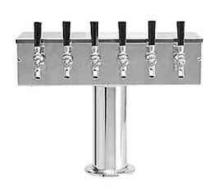

### Perfection Equipment, Inc. Perfecta Stainless Division

| <b>Model Number</b> | <u>Finish</u> | <b>Faucets</b> |
|---------------------|---------------|----------------|
| PE-5TT-BR           | Brass         | 5              |
| PE-5TT-CH           | Chrome        | 5              |
| PE-5TT-SS           | Stainless Ste | el 5           |
| PE-6TT-BR           | Brass         | 6              |
| PE-6TT-CH           | Chrome        | 6              |
| PE-6TT-SS           | Stainless Ste | el 6           |
| PE-7TT-BR           | Brass         | 7              |
| PE-7TT-CH           | Chrome        | 7              |
| PE-7TT-SS           | Stainless Ste | el 7           |
| PE-8TT-BR           | Brass         | 8              |
| PE-8TT-CH           | Chrome        | 8              |
| PE-8TT-SS           | Stainless Ste | el 8           |

<sup>\*</sup>Powder coating and PVD finishes available

PE-5TT SAME DIMENSIONS

20"

<u>PE-8TT FRONT VIEW</u> PE-7TT SAME DIMENSIONS

PE-8TT SIDE VIEW
PE-7TT SAME DIMENSIONS

PE-8TT SIDE VIEW
PE-7TT SAME DIMENSIONS