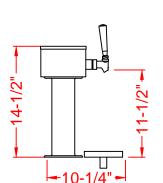

<sup>\*</sup>Powder coating and PVD finishes available

PE-5TT SAME DIMENSIONS

20"

<u>PE-8TT FRONT VIEW</u> PE-7TT SAME DIMENSIONS

PE-8TT SIDE VIEW
PE-7TT SAME DIMENSIONS

PE-8TT SIDE VIEW
PE-7TT SAME DIMENSIONS