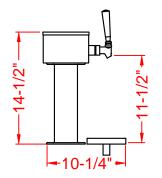

<sup>\*</sup>Powder coating and PVD finishes available

PE-5TT SAME DIMENSIONS

20"

<u>PE-8TT FRONT VIEW</u> PE-7TT SAME DIMENSIONS

PE-8TT SIDE VIEW
PE-7TT SAME DIMENSIONS

PE-8TT SIDE VIEW
PE-7TT SAME DIMENSIONS