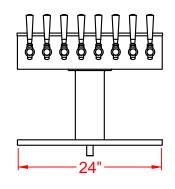

<sup>\*</sup>Powder coating and PVD finishes available

PE-5TT SAME DIMENSIONS

20"

<u>PE-8TT FRONT VIEW</u> PE-7TT SAME DIMENSIONS

PE-8TT SIDE VIEW
PE-7TT SAME DIMENSIONS

PE-8TT SIDE VIEW
PE-7TT SAME DIMENSIONS

#### RECOMMENDED DRIP TRAY

Standard - 20" x 5" x 3/4" Surface Mount. (5-6 faucets) Standard - 24" x 5" x 3/4" Surface Mount. (7-8 faucets)

Stainless Steel Drip Tray (Standard)