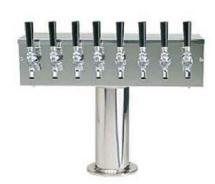

### Perfection Equipment, Inc. Perfecta Stainless Division

| <b>Model Number</b> | <u>Finish</u> | <b>Faucets</b> |
|---------------------|---------------|----------------|
| PE-5TT-BR           | Brass         | 5              |
| PE-5TT-CH           | Chrome        | 5              |
| PE-5TT-SS           | Stainless Ste | el 5           |
| PE-6TT-BR           | Brass         | 6              |
| PE-6TT-CH           | Chrome        | 6              |
| PE-6TT-SS           | Stainless Ste | el 6           |
| PE-7TT-BR           | Brass         | 7              |
| PE-7TT-CH           | Chrome        | 7              |
| PE-7TT-SS           | Stainless Ste | el 7           |
| PE-8TT-BR           | Brass         | 8              |
| PE-8TT-CH           | Chrome        | 8              |
| PE-8TT-SS           | Stainless Ste | el 8           |

<sup>\*</sup>Powder coating and PVD finishes available

PE-5TT SAME DIMENSIONS

20"

<u>PE-8TT FRONT VIEW</u> PE-7TT SAME DIMENSIONS

PE-8TT SIDE VIEW
PE-7TT SAME DIMENSIONS

PE-8TT SIDE VIEW
PE-7TT SAME DIMENSIONS