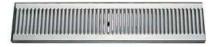

#### RECOMMENDED DRIP TRAY

Standard - 20" x 5" x 3/4" Surface Mount. (5-6 faucets) Standard - 24" x 5" x 3/4" Surface Mount. (7-8 faucets)

Stainless Steel Drip Tray (Standard)