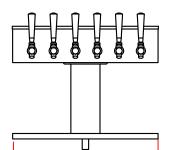

<sup>\*</sup>Powder coating and PVD finishes available

PE-5TT SAME DIMENSIONS

20"

<u>PE-8TT FRONT VIEW</u> PE-7TT SAME DIMENSIONS

PE-8TT SIDE VIEW
PE-7TT SAME DIMENSIONS

PE-8TT SIDE VIEW
PE-7TT SAME DIMENSIONS