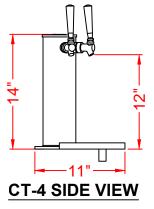

## **<u>4" COLUMN BEER TOWERS</u> PERFECTION**

\*Powder coating and PVD finishes available

## **STANDARD FEATURES**

- Constructed of 304 stainless steel
- No. 4 finish
- Fabricated for use with remote glycol, air-cooled or direct draw system.
- BPA and PVC free anti-microbial product lines
- Chrome plated U.S. style faucet with brass body and shank. (handles not included)
- Includes all mounting hardware

## **OPTIONS**

- 304 Stainless Steel faucets and shanks for beer, wine, water cocktails and liquor dispensing applications
- U.S. or European style faucets with or without flow controls
- Faucet handles and faucet locks
- Illuminated tap markers
- Powder coated finishes available
- Custom sizes available: Submit your own design or have us design one around you needs