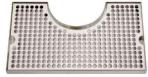

## RECOMMENDED DRIP TRAY

Standard - 14" x 8" x 3/4" Surface Mount.

Shown Polished Stainless Steel Drip Tray with Metal Insert (Standard)

CT-3 FRONT VIEW

T-3 SIDE VIEW

PERFECTION Equipment, Inc. 4259 Lee Avenue, Gurnee, Illinois 60031, Phone: 847-244-7200, Fax: 847-244-7205, Toll Free: 800-356-6301 Website: www.perfectequip.com Mail to: sales@perfectequip.com