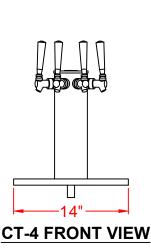

## **<u>4" COLUMN BEER TOWERS</u> PERFECTION**

\*Powder coating and PVD finishes available

## **STANDARD FEATURES**

- Constructed of 304 stainless steel
- No. 4 finish
- Fabricated for use with remote glycol, air-cooled or direct draw system.
- BPA and PVC free anti-microbial product lines
- Chrome plated U.S. style faucet with brass body and shank. (handles not included)
- Includes all mounting hardware

## **OPTIONS**

- 304 Stainless Steel faucets and shanks for beer, wine, water cocktails and liquor dispensing applications
- U.S. or European style faucets with or without flow controls
- Faucet handles and faucet locks
- Illuminated tap markers
- Powder coated finishes available
- Custom sizes available: Submit your own design or have us design one around you needs