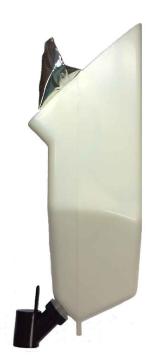

### **DESCRIPTION AND FEATURES**

- Saddle and valve set used for gravity dispensing in back of house applications.
- Saddle mounts to wall.
- Valve is first threaded onto Volpak® 3-gallon bag and then placed in saddle.
- Kit includes one saddle and one high flow gravity valve and standard hardware.