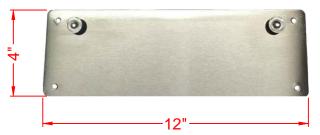

### OPTIONAL HEAVY DUTY STAINLESS STEEL WALL MOUNT PLATE #04-C027

 Plate mounts to wall and allow the saddle to be hung in designated area. Saddle with full bag of product weighs approximately 30lbs / 63.5 kg. Provide adequate wall backing, anchors or support to accommodate weight.