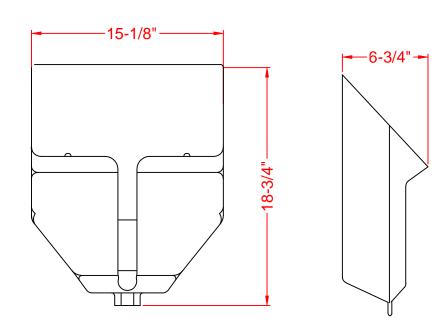

### **DESCRIPTION AND FEATURES**

- Saddle and valve set used for gravity dispensing in back of house applications.
- Saddle mounts to wall.
- Valve is first threaded onto Volpak® 3-gallon bag and then placed in saddle.
- Kit includes one saddle and one high flow gravity valve and standard hardware.