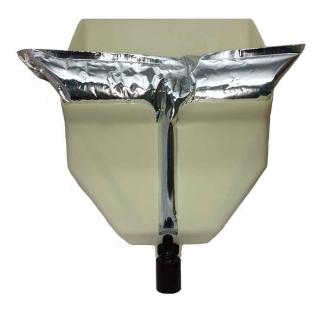

### **DESCRIPTION AND FEATURES**

- Saddle and valve set used for gravity dispensing in back of house applications.
- Saddle mounts to wall.
- Valve is first threaded onto Volpak® 3-gallon bag and then placed in saddle.
- Kit includes one saddle and one high flow gravity valve and standard hardware.