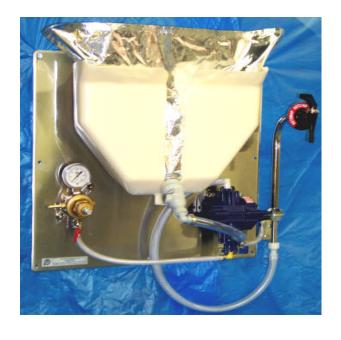

## BACK OF HOUSE FAST FILL SYSTEM MODEL PE-BOH-1

## **FEATURES**

- 1- PT-1 Stainless Steel Pedestal Tower with Sureshot Valve / Optional High Flow
- 2- Accommodates 3-Gallon Bag-In-Box Format.
- 3- Approximately 98% Evacuation From Product Bag.
- 4- Flow Rate @ 65psi = 3.2 OZ. / Second @ 30psi = 2.2 oz. / Second

## SYSTEM ALSO INCLUDES

Bag Connector, Plastic Saddle, Pump, and LP Regulator. Dispenser to be Pre-fabricated and mounted to the Stainless Steel Wall Plate. System comes complete and ready to mount to the wall. System includes a **Clean-In-Place** Kit.