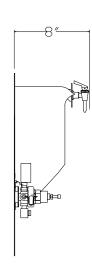

## **FEATURES**

- 1- PT-1 Stainless Steel Pedestal Tower with Sureshot Valve / Optional High Flow
- 2- Accommodates 3-Gallon Bag-In-Box Format.
- 3- Approximately 98% Evacuation From Product Bag.
- 4- Flow Rate @ 65psi = 3.2 OZ. / Second @ 30psi = 2.2 oz. / Second

For Connection to Remote CO<sub>2</sub> Source (by others). High Pressure Regulator Optional