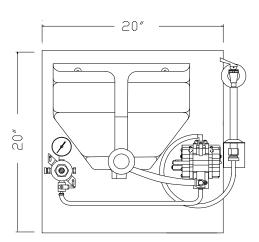

## BACK OF HOUSE FAST FILL SYSTEM MODEL PE-BOH-1

## **FEATURES**

- 1- PT-1 Stainless Steel Pedestal Tower with Sureshot Valve / Optional High Flow
- 2- Accommodates 3-Gallon Bag-In-Box Format.
- 3- Approximately 98% Evacuation From Product Bag.
- 4- Flow Rate @ 65psi = 3.2 OZ. / Second @ 30psi = 2.2 oz. / Second

## SYSTEM ALSO INCLUDES

Bag Connector, Plastic Saddle, Pump, and LP Regulator. Dispenser to be Pre-fabricated and mounted to the Stainless Steel Wall Plate. System comes complete and ready to mount to the wall. System includes a **Clean-In-Place** Kit.