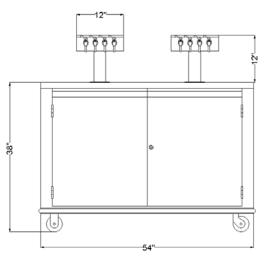

## **MODEL UC4P2TT-CT MOBILE CONDIMENT CART**

#### **FEATURES**

- (2) Stainless steel 'T' tower dispensers with (4) manual sureshot dispensing faucets
- 12 gallon capacity (four 3-gallon bags)
- Two locking casters two fixed casters
- All stainless steel construction
- Full perimeter bumper