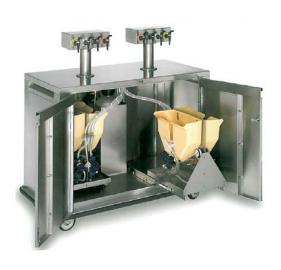

## **MODEL UC4P2TT-CT MOBILE CONDIMENT CART**

#### **FEATURES**

- (2) Stainless steel 'T' tower dispensers with (4) manual sureshot dispensing faucets
- 12 gallon capacity (four 3-gallon bags)
- Two locking casters two fixed casters
- All stainless steel construction
- Full perimeter bumper

### SYSTEM ALSO INCLUDES

Round Product Labels (8)

Bag Connectors (4)

Plastic Saddles, Pump, Low Pressure Regulators, Bag Connectors to be Pre-fabricated and mounted on (2) 2-product stainless steel slide out cradles with 18" slides. System comes complete with all necessary tubing and ancillary components for a complete installation. This includes a Clean-In-Place kit.