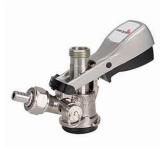

#### **PE-KC-W**

- The Wine Keg Coupler.
- The System "D" Ergo Lever Coupler 304 Stainless Steel Probe.
- Assembly requires at least 6" head space above the keg rim.
- For Wine.