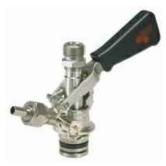

### PE-KC-U

- The Irish U.E.C. Keg Coupler.
- The System "U" for most Irish beers, stouts and ales.
- Assembly requires at least 6" head space above the keg rim.
- Not for Wine.

Rev. 09/06/2019