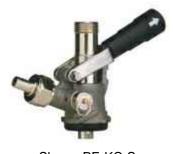

### PE-KC-S

- The European Keg Coupler.
- The System "S" for most European beers and ales.
- Assembly requires at least 6" head space above the keg rim.
- Not for Wine.