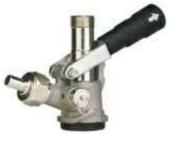

### PE-KC-D

- The American Single Valve Sankey Coupler.
- The System "D" for most US and Canadian beers and ales.
- Assembly requires at least 6" head space above the keg rim.
- Coupler will fit all 1/5, 1/4 and 1/2 US barrels. Not for Wine.