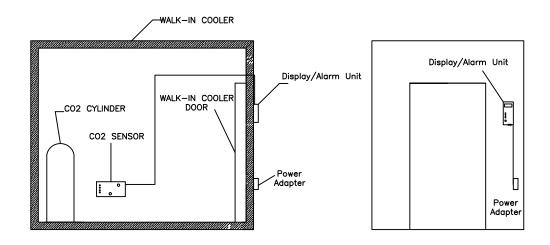

| SPECIFICATIONS |                                                                                                                                                                                                       |
|----------------|-------------------------------------------------------------------------------------------------------------------------------------------------------------------------------------------------------|
| DIMENSIONS     | Display Unit: 7" x 4.5" x 3" (W x H x D)<br>Sensor: 3" x 7" x 2" (W x H x D)                                                                                                                          |
| ELECTRICAL     | 115V - 50/60 HZ SINGLE PHASE 15.0 AMP<br>OUTLET WITHIN 6' OF DISPLAY UNIT.                                                                                                                            |
| INSTALLATION   | Display unit is mounted on exterior of walk-in cooler entrance at eye level. Power adapter with 6-1/2' leads supplies power to unit. Sensor is connected to display unit by 25' Cat5e cable included. |