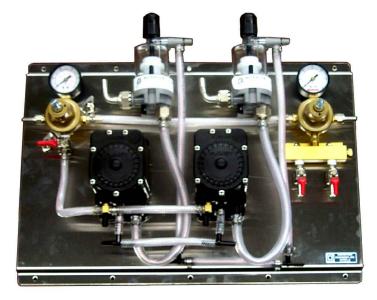

#### Perfection Equipment, Inc. Perfecta Stainless Division

Shown Pump Panel GRP-2

### PUMP PANEL GRP-2

#### COMPLETE WITH THE FOLLOWING:

- (2) Pressure Gauge.
- (2) Beermizer.
- (2) Flojet Beer Pump.
- (1) Completely Assembled Stainless
- Steel Panel with Braided Tubing, Fittings and Clamps.

#### FIELD ASSEMBLY KIT:

- (1) 1/4 Nylon Grommet.
- (4) 123 Tab Clamps.
- (2) 145 Tab Clamps.
- (8) 170 Tab Clamps.
- (1) 1/4" Brass Seal Cap.
- (2) Beer Hex Nuts.
- (2) 5/16" Hose Nipples.
- (2) Beer Washers.
- (8) Self Tap Mounting Screws.
- (1) 5'-0" of 1/4" Braided Tubing
- (1) 14'-0" of 5/16" Red Vinyl Tubing
- (1) 14'-0" of 3/8" Clear Vinyl Tubing
- (2) Optional 4'-0" of 1/4" Braided Tubing.

REQUIRED AREA FOR INSTALLATION: 22"w x 18"h