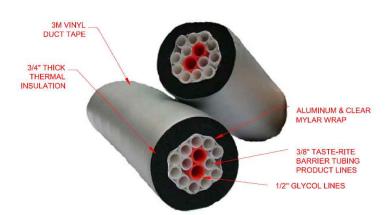

# INSULATED BEER AND GLYCOL LINES

Perfection Equipment, Inc. Perfecta Stainless Division

#### **FEATURES**

■ Low Flame Spread and smoke Density (25/50 Fire Rated).