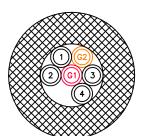

#### **OPTIONS**

Available in 1" Insulation.

(3) 3/8" PRODUCT & (2) 3/8" GLYCOL O.D. 2-3/4"

(8) 3/8" PRODUCT & (2) 3/8" GLYCOL O.D. 3-3/8"

(4) 3/8" PRODUCT & (2) 3/8" GLYCOL O.D. 3"

(10) 3/8" PRODUCT & (4) 3/8" GLYCOL O.D. 3-3/4"

(5) 3/8" PRODUCT & (2) 3/8" GLYCOL O.D. 3"

(12) 3/8" PRODUCT & (4) 3/8" GLYCOL O.D. 3-3/4"

(6) 3/8" PRODUCT & (2) 3/8" GLYCOL O.D. 3"

(3) 3/8" PRODUCT & (2) 1/2" GLYCOL O.D. 3-1/4"

### **Number of 3/8" Product Lines**

Number of Glycol Lines

|                 | 3      | 4      | 5      | 6      | 8      | 9      | 10     | 12     | 14     | 16     | 18     | 20 |
|-----------------|--------|--------|--------|--------|--------|--------|--------|--------|--------|--------|--------|----|
| (2) 3/8" Glycol | 2-3/4" | 3"     | 3"     | 3"     | 3-3/8" |        |        |        |        |        |        |    |
| (4) 3/8" Glycol |        |        |        |        |        | 3-5/8" | 3-3/4" | 3-3/4" |        |        |        |    |
| (2) 1/2" Glycol | 3-1/4" | 3-1/2" | 3-1/2" | 3-1/2" | 3-7/8" | 3-7/8" |        |        |        |        |        |    |
| (4) 1/2" Glycol |        |        |        |        |        |        | 4-1/4" | 4-1/4" | 4-3/4" | 4-3/4" | 4-3/4" | 5" |