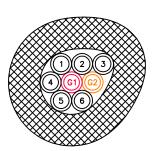

#### **OPTIONS**

Available in 1" Insulation.

(3) 3/8" PRODUCT & (2) 3/8" GLYCOL O.D. 2-3/4"

(8) 3/8" PRODUCT & (2) 3/8" GLYCOL O.D. 3-3/8"

(4) 3/8" PRODUCT & (2) 3/8" GLYCOL O.D. 3"

(10) 3/8" PRODUCT & (4) 3/8" GLYCOL O.D. 3-3/4"