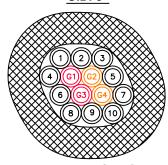

(5) 3/8" PRODUCT & (2) 3/8" GLYCOL O.D. 3"

(12) 3/8" PRODUCT & (4) 3/8" GLYCOL O.D. 3-3/4"

(6) 3/8" PRODUCT & (2) 3/8" GLYCOL O.D. 3"

(3) 3/8" PRODUCT & (2) 1/2" GLYCOL O.D. 3-1/4"

### **Number of 3/8" Product Lines**

Number of Glycol Lines

|                 | 3      | 4      | 5      | 6      | 8      | 9      | 10     | 12     | 14     | 16     | 18     | 20 |
|-----------------|--------|--------|--------|--------|--------|--------|--------|--------|--------|--------|--------|----|
| (2) 3/8" Glycol | 2-3/4" | 3"     | 3"     | 3"     | 3-3/8" |        |        |        |        |        |        |    |
| (4) 3/8" Glycol |        |        |        |        |        | 3-5/8" | 3-3/4" | 3-3/4" |        |        |        |    |
| (2) 1/2" Glycol | 3-1/4" | 3-1/2" | 3-1/2" | 3-1/2" | 3-7/8" | 3-7/8" |        |        |        |        |        |    |
| (4) 1/2" Glycol |        |        |        |        |        |        | 4-1/4" | 4-1/4" | 4-3/4" | 4-3/4" | 4-3/4" | 5" |