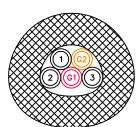

#### **OPTIONS**

Available in 1" Insulation.

(3) 3/8" PRODUCT & (2) 3/8" GLYCOL O.D. 2-3/4"

(8) 3/8" PRODUCT & (2) 3/8" GLYCOL O.D. 3-3/8"

(4) 3/8" PRODUCT & (2) 3/8" GLYCOL O.D. 3"

(10) 3/8" PRODUCT & (4) 3/8" GLYCOL O.D. 3-3/4"

(5) 3/8" PRODUCT & (2) 3/8" GLYCOL O.D. 3"

(12) 3/8" PRODUCT & (4) 3/8" GLYCOL O.D. 3-3/4"

(6) 3/8" PRODUCT & (2) 3/8" GLYCOL O.D. 3"

(3) 3/8" PRODUCT & (2) 1/2" GLYCOL O.D. 3-1/4"

### **Number of 3/8" Product Lines**

Number of Glycol Lines

|                 | 3      | 4      | 5      | 6      | 8      | 9      | 10     | 12     | 14     | 16     | 18     | 20 |
|-----------------|--------|--------|--------|--------|--------|--------|--------|--------|--------|--------|--------|----|
| (2) 3/8" Glycol | 2-3/4" | 3"     | 3"     | 3"     | 3-3/8" |        |        |        |        |        |        |    |
| (4) 3/8" Glycol |        |        |        |        |        | 3-5/8" | 3-3/4" | 3-3/4" |        |        |        |    |
| (2) 1/2" Glycol | 3-1/4" | 3-1/2" | 3-1/2" | 3-1/2" | 3-7/8" | 3-7/8" |        |        |        |        |        |    |
| (4) 1/2" Glycol |        |        |        |        |        |        | 4-1/4" | 4-1/4" | 4-3/4" | 4-3/4" | 4-3/4" | 5" |