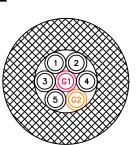

#### **OPTIONS**

Available in 1" Insulation.

(3) 3/8" PRODUCT & (2) 3/8" GLYCOL O.D. 2-3/4"

(8) 3/8" PRODUCT & (2) 3/8" GLYCOL O.D. 3-3/8"

(4) 3/8" PRODUCT & (2) 3/8" GLYCOL O.D. 3"

(10) 3/8" PRODUCT & (4) 3/8" GLYCOL O.D. 3-3/4"