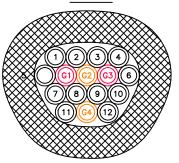

(5) 3/8" PRODUCT & (2) 3/8" GLYCOL O.D. 3"

(12) 3/8" PRODUCT & (4) 3/8" GLYCOL O.D. 3-3/4"

(6) 3/8" PRODUCT & (2) 3/8" GLYCOL O.D. 3"

(3) 3/8" PRODUCT & (2) 1/2" GLYCOL O.D. 3-1/4"

### **Number of 3/8" Product Lines**

Number of Glycol Lines

|                 | 3      | 4      | 5      | 6      | 8      | 9      | 10     | 12     | 14     | 16     | 18     | 20 |
|-----------------|--------|--------|--------|--------|--------|--------|--------|--------|--------|--------|--------|----|
| (2) 3/8" Glycol | 2-3/4" | 3"     | 3"     | 3"     | 3-3/8" |        |        |        |        |        |        |    |
| (4) 3/8" Glycol |        |        |        |        |        | 3-5/8" | 3-3/4" | 3-3/4" |        |        |        |    |
| (2) 1/2" Glycol | 3-1/4" | 3-1/2" | 3-1/2" | 3-1/2" | 3-7/8" | 3-7/8" |        |        |        |        |        |    |
| (4) 1/2" Glycol |        |        |        |        |        |        | 4-1/4" | 4-1/4" | 4-3/4" | 4-3/4" | 4-3/4" | 5" |