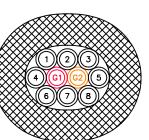

#### **OPTIONS**

Available in 1" Insulation.

(3) 3/8" PRODUCT & (2) 3/8" GLYCOL O.D. 2-3/4"

(8) 3/8" PRODUCT & (2) 3/8" GLYCOL O.D. 3-3/8"

(4) 3/8" PRODUCT & (2) 3/8" GLYCOL O.D. 3"

(10) 3/8" PRODUCT & (4) 3/8" GLYCOL O.D. 3-3/4"

(5) 3/8" PRODUCT & (2) 3/8" GLYCOL O.D. 3"

(12) 3/8" PRODUCT & (4) 3/8" GLYCOL O.D. 3-3/4"

(6) 3/8" PRODUCT & (2) 3/8" GLYCOL O.D. 3"

(3) 3/8" PRODUCT & (2) 1/2" GLYCOL O.D. 3-1/4"

### **Number of 3/8" Product Lines**

Number of Glycol Lines

|                 | 3      | 4      | 5      | 6      | 8      | 9      | 10     | 12     | 14     | 16     | 18     | 20 |
|-----------------|--------|--------|--------|--------|--------|--------|--------|--------|--------|--------|--------|----|
| (2) 3/8" Glycol | 2-3/4" | 3"     | 3"     | 3"     | 3-3/8" |        |        |        |        |        |        |    |
| (4) 3/8" Glycol |        |        |        |        |        | 3-5/8" | 3-3/4" | 3-3/4" |        |        |        |    |
| (2) 1/2" Glycol | 3-1/4" | 3-1/2" | 3-1/2" | 3-1/2" | 3-7/8" | 3-7/8" |        |        |        |        |        |    |
| (4) 1/2" Glycol |        |        |        |        |        |        | 4-1/4" | 4-1/4" | 4-3/4" | 4-3/4" | 4-3/4" | 5" |